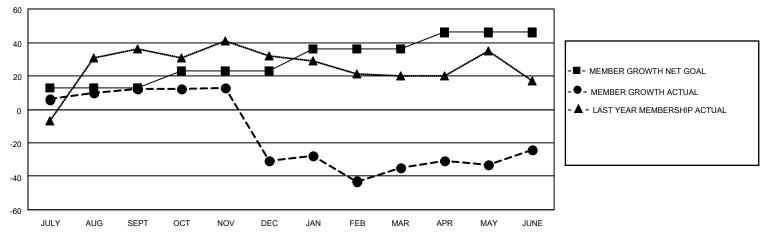

## GOALS AND ACTUAL MEMBERS CUMULATIVE

| DROPPED CLUBS: 1 |     | 34 CLUBS OF 49 ADDED 1 OR<br>MORE NEW MEMBERS | GENDER DISTRIBUTION                |              |  |
|------------------|-----|-----------------------------------------------|------------------------------------|--------------|--|
|                  |     | MORE NEW MEMBERS                              | MALE                               | 886 (67.38%) |  |
|                  |     |                                               | FEMALE 429 (32.62%)                |              |  |
| DROPPED MEMBERS  |     |                                               | NON BINARY                         | 0 (0.00%)    |  |
|                  |     |                                               | PREFER NOT TO ANSWER 0 (0.00%)     |              |  |
| DECEASED         | 34  |                                               |                                    |              |  |
| CLUB CANCELLED   | 0   | CLICK HERE FOR CUMULATIVE                     | TOTAL FAMILY UNIT MEMBERS          | 198          |  |
| OTHER            | 126 | MEMBERSHIP DATA                               |                                    |              |  |
| TOTAL 160        |     |                                               | FAMILY MEMBERS PAYING HALF DUES 99 |              |  |
|                  |     |                                               |                                    |              |  |